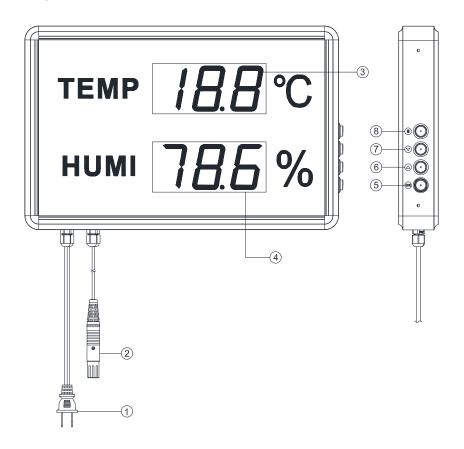

### Keys and components(HUAMTR001~HUAMTR003

- power and plug
- External sensor
- Temperature display area
- Humidity display area

- OK button
- 6 upward button
- downward button
- 8 S function button