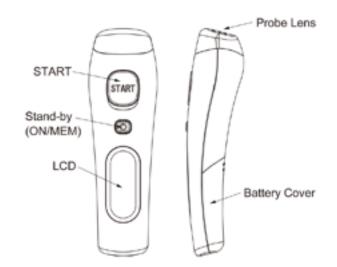

## **Measure Forehead Temperature**

- 1. Install provided (2) AAA batteries
- 2. Make sure probe lens is clean
- 3. Power On: Press 'ON/MEM'
- Measure body temperature on the Forehead: While in Forehead mode (default), hold thermometer within 1.5 inches (4 cm) from central forehead. Press `START' with the `Probe Lens' pointed at the surface. Measurement may take up to 1 second to register.
- 5. Power Off: Manually power off the device by pressing the 'ON/MEM' button. The device will automatically power off if left idle for more than 1 minute.