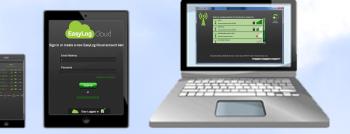

#### WiFi Range

Visit www.easylogcloud.com to install and run the WiFi sensor software on your PC. Click the **Sign Up** or **Sign In** buttons to get started with your Cloud account. Choose type of Cloud account from one of three choices: Free (up to two sensors), Personal and Professional. Choose account type based on monitoring requirements and enter personal and billing details.

Link WiFi sensors to Cloud account using a PC. Connect sensor to PC using USB cable, identify WiFi network and link sensor to account. Use a PC only once. When set-up, all sensors are capable of streaming data directly to the Cloud via your WiFi network. Access your Cloud account by using the View Data button on the PC software or Sign In directly using your browser at www.easylogcloud.com