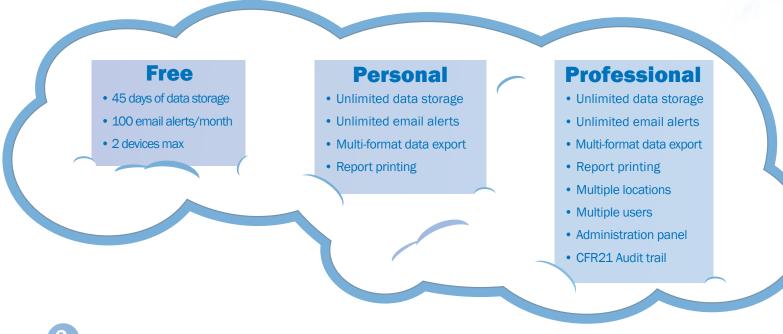

#### Free

- 45 days of data storage
- 100 email alerts/month
- 2 devices max
- Max Devices Price (Per Month) 2 FREE

#### Personal

- Unlimited data storage
- Unlimited email alerts
- Multi-format data export
- Report printing

| Max Devices | Price (Per Month) |
|-------------|-------------------|
| 5           | \$7.99            |
| 10          | \$14.99           |
| 50          | \$69.99           |
| 100         | \$134.99          |
| more        | Contact Us        |
|             |                   |

#### **Professional**

- Unlimited data storage
- Unlimited email alerts
- Multi-format data export
- Report printing
- Multiple locations
- Multiple users
- Administration panel
- CFR21 Audit trail

| Max Devices | Price (Per Month) |
|-------------|-------------------|
| 5           | \$12.99           |
| 10          | \$24.99           |
| 50          | \$112.99          |
| 100         | \$199.99          |
| more        | Contact Us        |