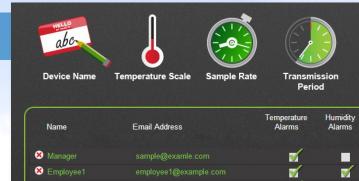

Link sensors from multiple sites onto one account and view collectively on any web-enabled device.

Structure Cloud service so multiple users can view at any one time. A designated administrator can determine which users have access to which data and assign suitable levels of responsibility. Y ≥ A ∈ MAX
G ⇒ A ∈ MAX
<li

## **Change Settings Remotely**

Change settings on any device, at any time remotely including its name, sample and transmit rates, alarm settings and email recipients.

S Employee2