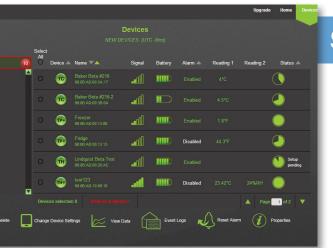

#### **Simple Interface for Monitoring**

View a snap-shot of multiple sensors on-screen. Scroll through a list of all sensors or select a specific sensor for more in-depth analysis.

## **Change Settings Remotely**

Change settings on any device, at any time remotely including its name, sample and transmit rates, alarm settings and email recipients.

S Employee2