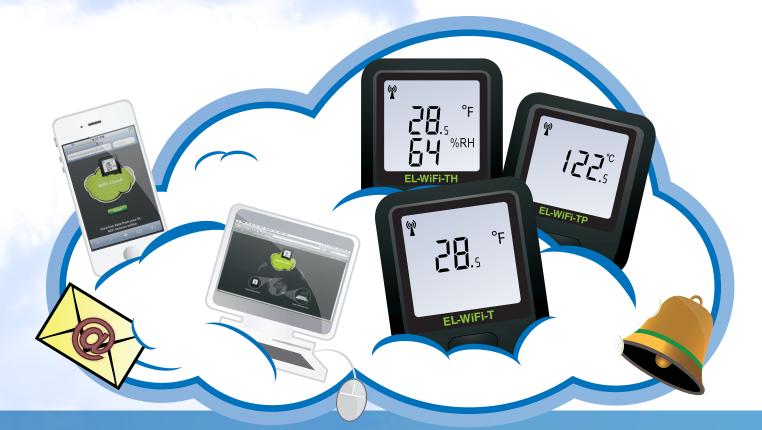

# FilesThruTheAir

FilesThruTheAir<sup>TM</sup> Cloud service takes Lascar's WiFi sensors to a new level, unshackling them from the PC and allowing them to be managed and monitored over the internet from any location in the world. Users can communicate with their sensors via a web-based interface allowing them to monitor multiple WiFi sensors in any number of locations. Not only does it provide the ability to manage and monitor the sensors, but users can also access 'Event Logs' which will give a record of any past triggered alarm events and have the ability to graph their sensor data on-line. Email alerts can be used to notify users when an Alarm Event occurs.

# **Receive Email Alerts Instantly**

Email alerts for breaches in temperature and humidity levels, low battery warnings, AC mains disruption or probe malfunction can be emailed instantly to one or multiple email addresses.