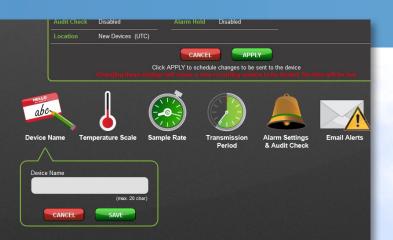

## **Change Settings Remotely**

Change settings on any device, at any time remotely including its name, sample and transmit rates, alarm settings and email recipients.

S Employee2