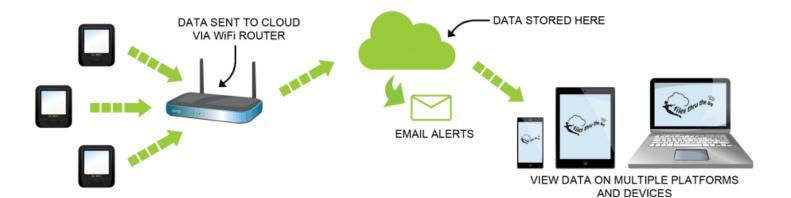

# FilesThruTheAir

FilesThruTheAir<sup>TM</sup> Cloud service takes Lascar's WiFi sensors to a new level, unshackling them from the PC and allowing them to be managed and monitored over the internet from any location in the world. Users can communicate with their sensors via a web-based interface allowing them to monitor multiple WiFi sensors in any number of locations. Not only does it provide the ability to manage and monitor the sensors, but users can also access 'Event Logs' which will give a record of any past triggered alarm events and have the ability to graph their sensor data on-line. Email alerts can be used to notify users when an Alarm Event occurs.

#### WiFi Range

Visit www.easylogcloud.com to install and run the WiFi sensor software on your PC. Click the **Sign Up** or **Sign In** buttons to get started with your Cloud account. Choose type of Cloud account from one of three choices: Free (up to two sensors), Personal and Professional. Choose account type based on monitoring requirements and enter personal and billing details.

Link WiFi sensors to Cloud account using a PC. Connect sensor to PC using USB cable, identify WiFi network and link sensor to account. Use a PC only once. When set-up, all sensors are capable of streaming data directly to the Cloud via your WiFi network. Access your Cloud account by using the View Data button on the PC software or Sign In directly using your browser at www.easylogcloud.com