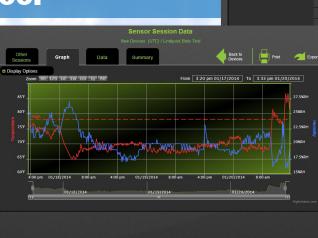

#### **Powerful Analysis Tool**

View data in graphical or tabular format and export if required to spreadsheet packages such as Excel<sup>™</sup> in .txt format.

|     |           | Sensor Session Data |       |         |               |  |
|-----|-----------|---------------------|-------|---------|---------------|--|
|     |           |                     |       |         |               |  |
|     |           | Data                | Sur   | nmary   |               |  |
|     | Date      | Ti                  | me    | Te      | mperature     |  |
|     | 1/17/2014 | 4 3:20:3            | 25 PM |         | 76.8°F        |  |
|     | 1/17/2014 | 4 3:21:             | 24 PM |         | 77.9°F        |  |
|     | 1/17/2014 | 4 3:22:             | 24 PM |         |               |  |
|     | 1/17/2014 | <b>3:23:</b>        | 24 PM |         |               |  |
|     | 1/17/2014 | 4 3:24:             | 24 PM |         |               |  |
|     |           | 3:25:               | 24 PM |         |               |  |
|     |           | 4 3:26:             | 24 PM |         |               |  |
| ort |           | 3:27:               | 24 PM |         | 77.9°F        |  |
|     | -         | 4 3:28:             | 24 PM |         | 77.5°F        |  |
|     |           | 3:29:               | 24 PM |         | 77.4°F        |  |
|     | -         | 4 3:30:             | 24 PM |         | 77.0°F        |  |
|     |           |                     | 24 PM |         | 77.0°F        |  |
|     |           | 1 3,33,1            |       | 1 2 3 4 | 76 8°⊑<br>5 > |  |
|     |           |                     |       |         |               |  |