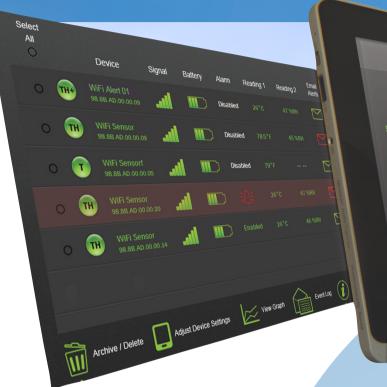

#### **Simple Interface for Monitoring**

View a snap-shot of multiple sensors on-screen. Scroll through a list of all sensors or select a specific sensor for more in-depth analysis.

## **Change Settings Remotely**

Change settings on any device, at any time remotely including its name, sample and transmit rates, alarm settings and email recipients.

S Employee2