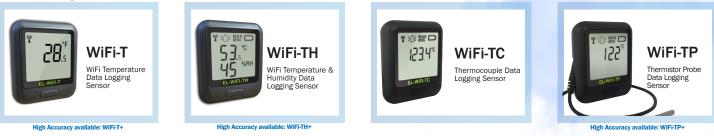

# Learn to Fly in 3 Easy Steps

1.

Select a Lascar WiFi sensor from a wide choice of temperature and temperature and humidity units. Sensors purchased before the launch of FilesThruTheAir<sup>™</sup> can also be linked to the Cloud by performing a simple firmware update accessible in downloaded Cloud software.

#### WiFi Range

Visit www.easylogcloud.com to install and run the WiFi sensor software on your PC. Click the **Sign Up** or **Sign In** buttons to get started with your Cloud account. Choose type of Cloud account from one of three choices: Free (up to two sensors), Personal and Professional. Choose account type based on monitoring requirements and enter personal and billing details.