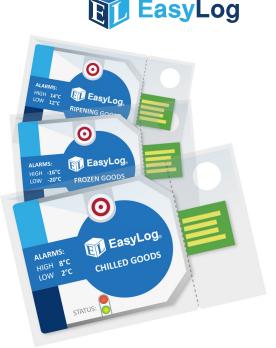

# Data Logger For Chilled Goods

- No set-up required. One button press-to-start logging.
- Pre-configured with appropriate sample rates and alarm thresholds for each application.
- Reusable with 12+ months battery life.
- Various export options including PDF, Microsoft Excel and JPEG.

Each of the three Cold Chain loggers comes pre-configured for use in your particular application – simply press the button to start logging. During a logging session, pressing the button will light up the status LEDs to give a quick indication as to whether the temperature has exceeded an alarm condition at any point. Once your session has been completed, tear open the IP67-rated plastic wallet to reveal the USB connector and plug it in to your PC. Use the free EasyLog CC software for Windows to download and graph the data, and then prime your logger for its next use.

## MODEL SPECIFIC

| MODEL SI LEITIE  |                       |                       |                       |
|------------------|-----------------------|-----------------------|-----------------------|
|                  | Chilled Goods         | Frozen Goods          | Ripening Goods        |
| High Alarm Level | 8°C                   | -16°C                 | 14°C                  |
| Low Alarm Level  | 2°C                   | -20°C                 | 12°C                  |
| Logging Interval | 10 minutes (220 days) | 10 minutes (220 days) | 10 minutes (220 days) |
| Part Number      | EL-CC-1-001 LASREC030 | EL-CC-1-002 LASREC031 | EL-CC-1-003 LASREC032 |