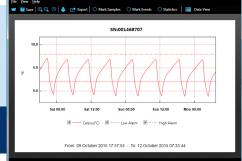

## EasyLog CC Software

The simple-to-use software allows you to view the data graphically, in a table or export it in various formats for use in further reporting.

Download the latest version of the software free of charge