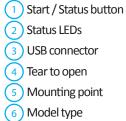

Each of the three Cold Chain loggers comes pre-configured for use in your particular application – simply press the button to start logging. During a logging session, pressing the button will light up the status LEDs to give a quick indication as to whether the temperature has exceeded an alarm condition at any point. Once your session has been completed, tear open the IP67-rated plastic wallet to reveal the USB connector and plug it in to your PC. Use the free EasyLog CC software for Windows to download and graph the data, and then prime your logger for its next use.

#### YOUR EL-CC-1 LASREC030