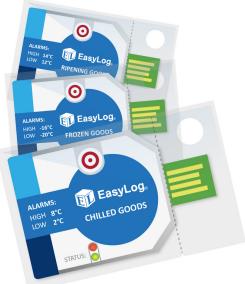

## Data Logger For Frozen Goods

- No set-up required. One button press-to-start logging.
- Pre-configured with appropriate sample rates and alarm thresholds for each application.
- Reusable with 12+ months battery life.
- Various export options including PDF, Microsoft Excel and JPEG.

Each of the three Cold Chain loggers comes pre-configured for use in your particular application — simply press the button to start logging. During a logging session, pressing the button will light up the status LEDs to give a quick indication as to whether the temperature has exceeded an alarm condition at any point. Once your session has been completed, tear open the IP67-rated plastic wallet to reveal the USB connector and plug it in to your PC. Use the free EasyLog CC software for Windows to download and graph the data, and then prime your logger for its next use.

#### **MODEL SPECIFIC**

|                  | Chilled Goods                | Frozen Goods                 | Ripening Goods               |
|------------------|------------------------------|------------------------------|------------------------------|
| High Alarm Level | 8°C                          | -16°C                        | 14°C                         |
| Low Alarm Level  | 2°C                          | -20°C                        | 12°C                         |
| Logging Interval | 10 minutes (220 days)        | 10 minutes (220 days)        | 10 minutes (220 days)        |
| Part Number      | EL-CC-1-001 <b>LASREC030</b> | EL-CC-1-002 <b>LASREC031</b> | EL-CC-1-003 <b>LASREC032</b> |