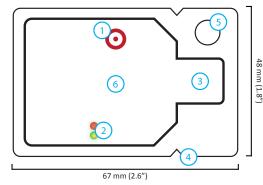

#### YOUR EL-CC-1 LASREC031

- (1) Start / Status button
- 2 Status LEDs
- 3 USB connector
- 4 Tear to open
- (5) Mounting point
- (6) Model type