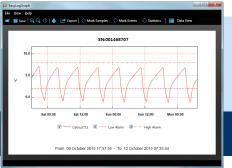

#### EasyLog CC Software

The simple-to-use software allows you to view the data graphically, in a table or export it in various formats for use in further reporting.

Download the latest version of the software free of charge