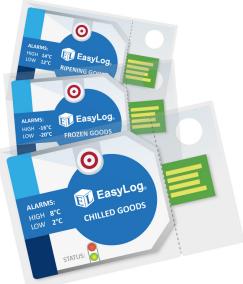

## Data Logger For Ripening Goods

- No set-up required. One button press-to-start logging.
- Pre-configured with appropriate sample rates and alarm thresholds for each application.
- Reusable with 12+ months battery life.
- Various export options including PDF, Microsoft Excel and JPEG.

Each of the three Cold Chain loggers comes pre-configured for use in your particular application — simply press the button to start logging. During a logging session, pressing the button will light up the status LEDs to give a quick indication as to whether the temperature has exceeded an alarm condition at any point. Once your session has been completed, tear open the IP67-rated plastic wallet to reveal the USB connector and plug it in to your PC. Use the free EasyLog CC software for Windows to download and graph the data, and then prime your logger for its next use.

### MODEL SPECIFIC

|                  | Chilled Goods                | Frozen Goods          | Ripening Goods               |
|------------------|------------------------------|-----------------------|------------------------------|
| High Alarm Level | 8°C                          | -16°C                 | 14°C                         |
| Low Alarm Level  | 2°C                          | -20°C                 | 12°C                         |
| Logging Interval | 10 minutes (220 days)        | 10 minutes (220 days) | 10 minutes (220 days)        |
| Part Number      | EL-CC-1-001 <b>LASREC030</b> | EL-CC-1-002 LASREC031 | EL-CC-1-003 <b>LASREC032</b> |