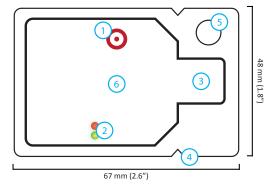

# YOUR EL-CC-1 LASREC032

- (1) Start / Status button
- 2 Status LEDs
- (3) USB connector
- (4) Tear to open
- (5) Mounting point
- (6) Model type