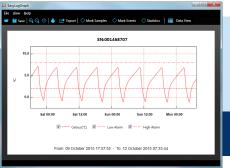

#### EasyLog CC Software

The simple-to-use software allows you to view the data graphically, in a table or export it in various formats for use in further reporting.

Download the latest version of the software free of charge