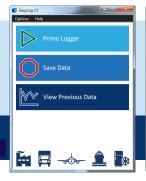

Each of the three Cold Chain loggers comes pre-configured for use in your particular application — simply press the button to start logging. During a logging session, pressing the button will light up the status LEDs to give a quick indication as to whether the temperature has exceeded an alarm condition at any point. Once your session has been completed, tear open the IP67-rated plastic wallet to reveal the USB connector and plug it in to your PC. Use the free EasyLog CC software for Windows to download and graph the data, and then prime your logger for its next use.

#### EasyLog CC Software

The simple-to-use software allows you to view the data graphically, in a table or export it in various formats for use in further reporting.

Download the latest version of the software free of charge